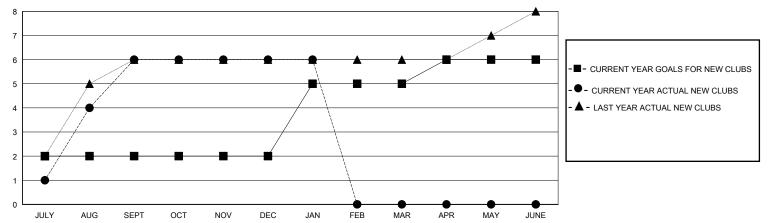

| 1             | JULY/AUG/SEPT         | 100                   | 350                     | 35                                                 |  |
| OCT/NOV/DEC           | 0             | 0         | 2             | OCT/NOV/DEC           | 150                   | 77                      | 157                                                |  |
| JAN/FEB/MAR           | 3             | 0         | 1             | JAN/FEB/MAR           | 100                   | 23                      | 21                                                 |  |
| APR/MAY/JUNE          | 1             | 0         | 0             | APR/MAY/JUNE          | 100                   | 0                       | 0                                                  |  |

## GOALS AND ACTUAL NEW CLUBS CUMULATIVE



## GOALS AND ACTUAL MEMBERS CUMULATIVE



| DROPPED CLUBS: 4            |    | 83 CLUBS OF 115 ADDED 1 OR MORE<br>NEW MEMBERS | GENDER DISTRIBUTION  MALE 3,237 (88.52%) |              |     |
|-----------------------------|----|------------------------------------------------|------------------------------------------|--------------|-----|
|                             |    |                                                | FEMALE                                   | 420 (11.48%) |     |
| DROPPED MEMBERS             |    |                                                |                                          | ,            |     |
| DECEASED                    | 16 | CLICK HERE FOR CUMULATIVE                      | TOTAL FAMILY UNIT MEMBERS                |              | 868 |
| CLUB