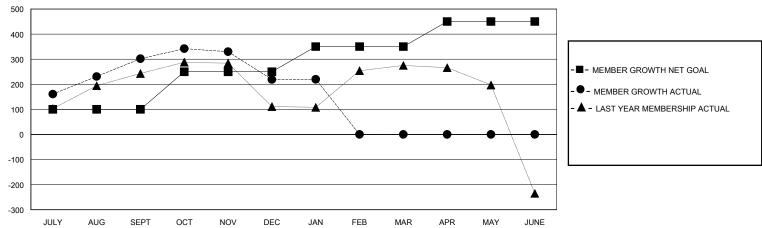

## GOALS AND ACTUAL MEMBERS CUMULATIVE

| DROPPED CLUBS: 4            |    | 83 CLUBS OF 115 ADDED 1 OR MORE<br>NEW MEMBERS | GENDER DISTRIBUTION  MALE 3,237 (88.52%) |              |     |
|-----------------------------|----|------------------------------------------------|------------------------------------------|--------------|-----|
|                             |    |                                                | FEMALE                                   | 420 (11.48%) |     |
| DROPPED MEMBERS             |    |                                                |                                          | ,            |     |
| DECEASED                    | 16 | CLICK HERE FOR CUMULATIVE                      | TOTAL FAMILY UNIT MEMBERS                |              | 868 |
| CLUB CANCELLED 56 OTHER 141 |    | MEMBERSHIP DATA                                | FAMILY MEMBERS PAYING HALF               |              | 511 |
| TOTAL 213                   |    |                                                | DUES                                     |              |     |